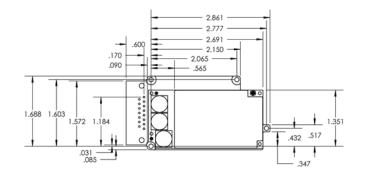

### Full Data Modems (Data Switch, RUDICS, SBD, SMS)

- 9523 RF Board
- A3LA-R Series

A3LA-RS