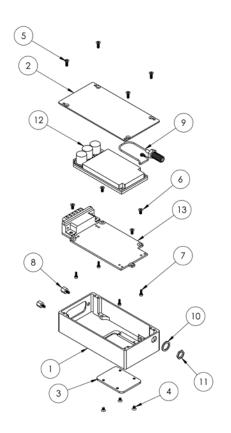

poration**

- Located in Manassas, Virginia
- Established in 1997
- Iridium manufacturer and reseller since 2001
- Primary markets: remote sensors, tracking and search and rescue
- Iridium custom-designed hardware



9601-RS



9603-C







### Short-Burst Data (SBD) Devices

- 9601 vs. 9602
- (106mm x 56.2mm x 13mm) vs. (45mm x 41mm x 13mm)
- 117g vs. 75g





9602









#### Short-Burst Data (SBD) Devices

- 9602 vs. 9603
- (45mm x 41mm x 13mm) vs. (31mm x 29mm x 7.4mm)
- 75g vs. 10g



9602



9603







### Full Data Modems (Data Switch, RUDICS, SBD, SMS)

- 9522B Modems
- A3LA-X Series











### Full Data Modems (Data Switch, RUDICS, SBD, SMS)

- 9523 RF Board
- A3LA-R Series









A3LA-RS







## Full Data Modems (Data Switch, RUDICS, SBD, SMS)

A3LA-RS Exploded View

















#### **Iridium Network**

Global Data Broadcast (GDB)