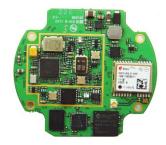

### Short-Burst Data (SBD) Devices

- 9601 vs. 9602
- (106mm x 56.2mm x 13mm) vs. (45mm x 41mm x 13mm)
- 117g vs. 75g

9602

#### Short-Burst Data (SBD) Devices

- 9602 vs. 9603
- (45mm x 41mm x 13mm) vs. (31mm x 29mm x 7.4mm)
- 75g vs. 10g

9602

9603