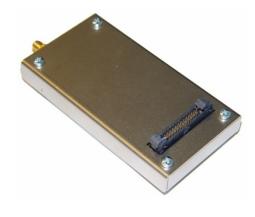

### Short-Burst Data (SBD) Devices

- 9601 vs. 9602
- (106mm x 56.2mm x 13mm) vs. (45mm x 41mm x 13mm)
- 117g vs. 75g

9602

#### Short-Burst Data (SBD) Devices

- 9602 vs. 9603
- (45mm x 41mm x 13mm) vs. (31mm x 29mm x 7.4mm)
- 75g vs. 10g

9602

9603