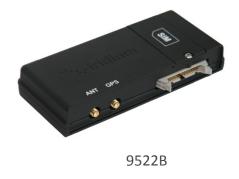

### Full Data Modems (Data Switch, RUDICS, SBD, SMS)

- 9522B Modems
- A3LA-X Series