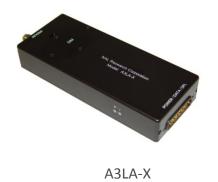

### Full Data Modems (Data Switch, RUDICS, SBD, SMS)

- 9522B Modems
- A3LA-X Series