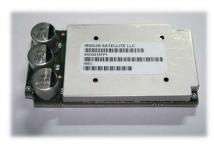

### Full Data Modems (Data Switch, RUDICS, SBD, SMS)

- 9522B Modems
- A3LA-X Series