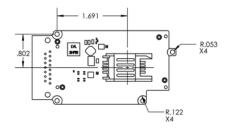

### Full Data Modems (Data Switch, RUDICS, SBD, SMS)

- 9523 RF Board
- A3LA-R Series

A3LA-RS